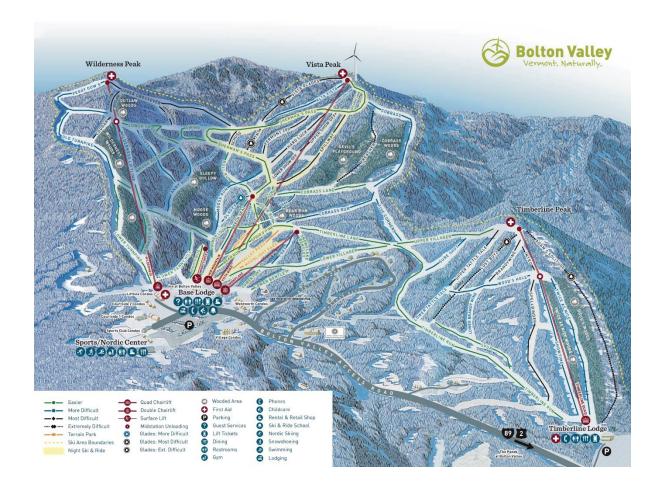

### **MOUNTAIN STATS:**

- Average snowfall of 300 inches
- Vertical Drop 1,704 feet
- 71 Trails (34% Beginners, 38% Intermediates, 29% Expert)
- 6 Lifts 2 quads, 3 doubles and 1 surface.
- 300 Skiable Acres
- Night Skiing on 12 Trails
- Terrain Park
- Cross Country Skiing and Snowshoeing available at Bolton Valley Nordic Center (100km of trails, 15k groomed). More cross-country opportunities in Stowe.